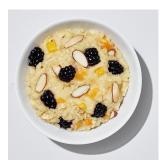

## **Peaches & Cream Oatmeal with Blackberries**

Indee nSERVINGSknown

1

Peaches & Cream Oatmeal with Blackberries is a hearty bowl of fruity oatmeal. Soft peaches, fresh blackberries, and crunchy almonds or walnuts make for a creamy and delicious choice with breakfast. This comforting instant oatmeal recipe is perfect all year round.

## Ingredients

- 1 packet(s) Quaker® Instant Oatmeal Peaches and Cream
- 1/2 Cup(s) Blackberries
- 2 Tablespoon(s) sliced almonds or walnuts
- 1/2 Cup of Fresh Peaches