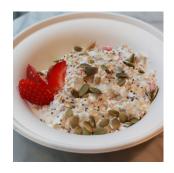

## Strawberries & Cream "Chilled" Oats

1

0 min

Our make-ahead Strawberries and Cream Oatmeal is sweet and creamy that uses less than 5 ingredients and a night in the refrigerator. Try our chilled oats recipe that uses Instant Oats and make your breakfast yummy.

## **Cooking Instructions**

- 1. Empty dry oatmeal packet into yogurt and add your favorite seeds.
- 2. Stir to combine and enjoy for a "chilled" oatmeal treat!
- 3. Garnish with fresh strawberries (optional).